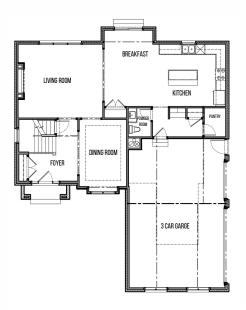

### **Approximate Room Sizes:**

#### First Floor

• Great Room: 18'-0" X 15'-8" • Dining Room: 10'-1" X 15'-0" • Kitchen: 15'-6" X 13'-3" • Breakfast: 10'-4" X 16'-3"