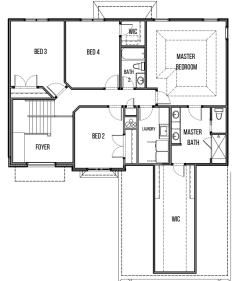

### **Approximate Room Sizes:**

#### **Second Floor**

Master Bedroom: 16'-6" X 17'-8"
 Bedroom 2: 10'-2" X 12'-9"
 Bedroom 3: 11'-2" X 13'-8"
 Bedroom 4: 11'-2" X 13'-8"